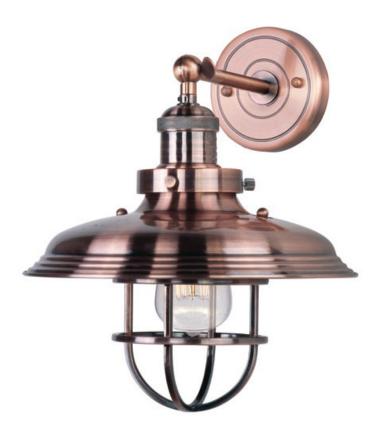

# PRODUCT DESCRIPTION

Small pendants reminiscent of yesteryear are available in your choice of Bronze, Antique Copper, Satin Nickel, and Polished Nickel. In addition to the numerous metal shades, glass shades in Clear, Mirror Smoke, and Satin White are also offered. The optional Antique Replica light bulb adds to the authentic look.

# **MEASUREMENTS**

DIMENSION : 11." W x 11." H x 10.5" Ext

MAX OAH : 4.5" W x 4.5" H

HANGING WEIGHT : 4.4 lb

#### LAMPING

INPUT VOLTAGE : 120V

LUMENS : 0 Rated (0 Del.)

BULB : 1 x 60W (NOT INCLUDED), 60W Total

DIMMABLE : Dimmable

### **FINISHES OPTION**

Antique Copper ACP

# MATERIAL

Steel + Aluminum