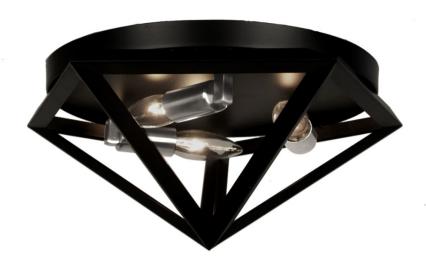

## ARC-123FH-SC - 3LT Flush-Mount, BLK/SC

## 3 Light Flush Mount Fixture, Satin Chrome with Antique Brass Accents

| Height<br>Width/Length<br>Depth<br>Weight                                                | 7<br>12<br>12<br>4              | No. of Bulbs<br>LED Compatible<br>Total Wattage                 | 3<br>LED Compatible<br>180                                     |
|------------------------------------------------------------------------------------------|---------------------------------|-----------------------------------------------------------------|----------------------------------------------------------------|
| Body Material<br>Finish/Color<br>Type of Finish                                          | Metal<br>Matte Black<br>Painted | Second Material Second Finish/Color Second Type of Finish       | Metal<br>Satin Chrome<br>Electroplated                         |
| Bulb 1 Amount Bulb 1 Base Type Bulb 1 Max Watt. Bulb 1 Included Bulb 1 Lumens Bulb 1 CRI | 3<br>E12<br>60<br>No            | Rated For<br>Voltage<br>Approval<br>Warranty<br>Instal Position | Dry Location<br>120V<br>cUL or equivalent<br>1 Year<br>Ceiling |