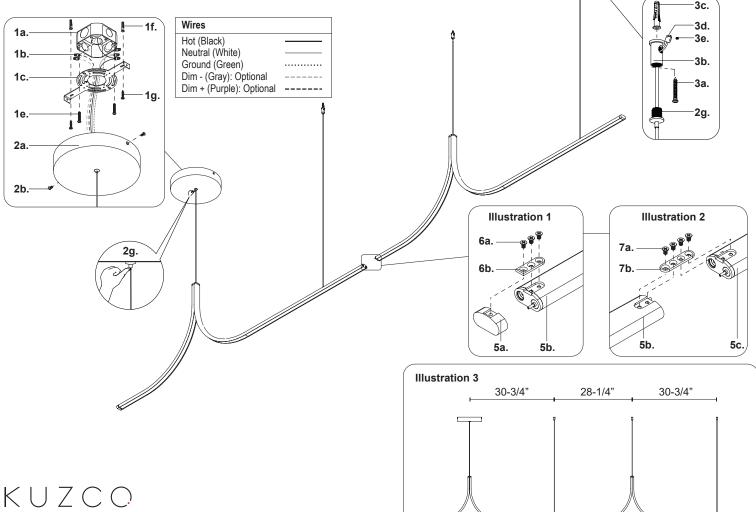

### 1. Remove fixture from its original package

- 2. Separate mounting plate (1c) from canopy (2a) by removing canopy screws (2b)
- Attach mounting plate (1c) to electrical junction box (1a) using junction box screws provided (1e) in hardware package
- Secure mounting plate (1c) to mounting surface with screws (1g) and anchors (1f)
- To change fixture height, push and hold wire gripper (2g), slide wire to desired length and then release wire gripper (2g) to secure
- **(b.** Make proper electrical connections (**black** to **hot** "L", **white** to **neutral** "N", **green** to **"GND"**, **Dim** + to **purple**, **Dim**- to **gray**) with wire nuts **(1b)** provided in hardware package

#### Please Note:

- This Kuzco LED fixture comes with pre-wired LED module(s)
- Unless instructed, Do Not touch any part of the LED module(s) as any unnecessary contact with the module could cause permanent damage
- Use ELV (Electronic Low Voltage), TRIAC or 0-10V type of dimmer for dimming application
- 120-277V input
- **1.** Attach canopy (2a) to mounting plate (1c) with canopy screws (2b)
- **8.** See Illustration 3 for ideal distance of wire grippers from canopy
- 9. Pull wire through aircraft barrel (3b) and stopper (3d). Mark and install aircraft barrel (3b) to mounting surface with anchor (3c) and screw (3a). Adjust wire to desired length and secure with set screw (3e). Insert wire gripper (2g) into aircraft barrel (3b) to close.
- **10.** Separate end cover (**5a**) from fixture (**5b**) by removing screws (**6a**) and plate (**6b**) (**See Illustration 1**). Attach fixture (**5b**) to other fixture end (**5c**) and secure with plate (**7b**) and screws (**7a**) (**See Illustration 2**)