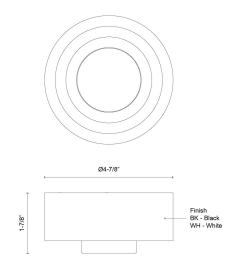

## SPECIFICATION DETAILS Fixture Dimensions D4-7/8" x E1-7/8" Location Damp Diffuser Details Frosted Acrylic Diffuser 100% - 10% Dimming Range Illumination Direction Front LED (50,000 hours) 90CRI Light Source/Life Material Aluminum, Acrylic Height from Center 2-3/8" Compliance ADA Certified: Yes ETL Certified: Yes CEC Title 24: Yes