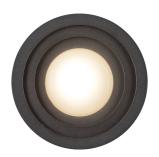

The Arco lighting collection combines modern design with organic elegance, showcasing a pill-shaped silhouette that works beautifully on walls or ceilings. Its layered frame encircles a radiant illuminated center. Enhanced by integrated LED technology for a sleek, contemporary glow.

## **FINISHES**